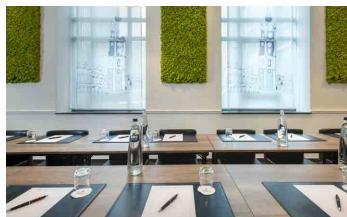

# MARTIN'S DREAM HOTEL

\* \* \* \*

| DESCRIPTION OF MEETING & BANQUET ROOMS |                   |    |         |           |         |         |           |          |
|----------------------------------------|-------------------|----|---------|-----------|---------|---------|-----------|----------|
|                                        | MEETING ROOM      |    | U-SHAPE | CLASSROOM | THEATRE | BANQUET | BOARDROOM | COCKTAIL |
|                                        |                   |    |         |           |         |         | <b>4</b>  | Y        |
| 1                                      | THE WINTER GARDEN | 48 | 30      | 24        | 60      | 48      | 35        | 60       |
| 2                                      | THE BOARDROOM     | 42 | 25      | 24        | 40      | 30      | 29        | 60       |
| 3                                      | THE ARC           | 79 | 27      | 36        | 75      | 60      | 32        | 75       |

The Martin's Dream Hotel, halfway between Brussels, Lille and Paris, welcomes you in the exclusive setting of a former neo-gothic church, in the heart of the historic district of Mons. On the program: 3 fully equipped rooms, a personalized service and an professional setting for an unforgettable board meeting or seminar. It is the ideal place for all your professional events up to a maximum of 75 people. Bistro Martin restaurant completes this offer.

### DESCRIPTION

3 Meeting, Banquet & Event Rooms

10 > 75 Guests