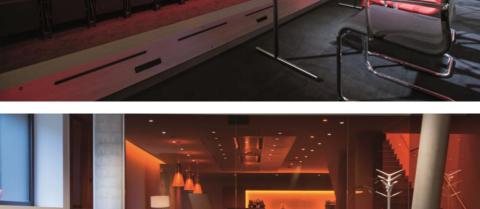

# CAPACITY AND LAYOUT OF THE SEMINAR ROOMS

| DESCRIPTION OF MEETING & BANQUET ROOMS |                                              |                                                                                                                                                                                                                                |                                                                                                                                                                                                                                                                          |                                                                                                                                                                                                                                                                                                                                                                                                                                                                                                                                                                                                                                                                                                                                                                                                               |                                                                                                                                                                                                                                                                                                                                                                                                                                                                                                                                                                                                                                                                                                                                                                                                                                                                                                                                                                                                                                                                                                  |                                                       |                                                           |                                                                 |                                                                     |                                                                         |                                                                                   |
|----------------------------------------|----------------------------------------------|--------------------------------------------------------------------------------------------------------------------------------------------------------------------------------------------------------------------------------|--------------------------------------------------------------------------------------------------------------------------------------------------------------------------------------------------------------------------------------------------------------------------|---------------------------------------------------------------------------------------------------------------------------------------------------------------------------------------------------------------------------------------------------------------------------------------------------------------------------------------------------------------------------------------------------------------------------------------------------------------------------------------------------------------------------------------------------------------------------------------------------------------------------------------------------------------------------------------------------------------------------------------------------------------------------------------------------------------|--------------------------------------------------------------------------------------------------------------------------------------------------------------------------------------------------------------------------------------------------------------------------------------------------------------------------------------------------------------------------------------------------------------------------------------------------------------------------------------------------------------------------------------------------------------------------------------------------------------------------------------------------------------------------------------------------------------------------------------------------------------------------------------------------------------------------------------------------------------------------------------------------------------------------------------------------------------------------------------------------------------------------------------------------------------------------------------------------|-------------------------------------------------------|-----------------------------------------------------------|-----------------------------------------------------------------|---------------------------------------------------------------------|-------------------------------------------------------------------------|-----------------------------------------------------------------------------------|
|                                        | MEETING ROOM                                 | AREA                                                                                                                                                                                                                           | DIMENSIONS                                                                                                                                                                                                                                                               |                                                                                                                                                                                                                                                                                                                                                                                                                                                                                                                                                                                                                                                                                                                                                                                                               |                                                                                                                                                                                                                                                                                                                                                                                                                                                                                                                                                                                                                                                                                                                                                                                                                                                                                                                                                                                                                                                                                                  |                                                       | THEATRE                                                   | CABARET                                                         | BANQUET                                                             | BOARDROOM                                                               | COCKTAIL                                                                          |
|                                        |                                              |                                                                                                                                                                                                                                |                                                                                                                                                                                                                                                                          |                                                                                                                                                                                                                                                                                                                                                                                                                                                                                                                                                                                                                                                                                                                                                                                                               |                                                                                                                                                                                                                                                                                                                                                                                                                                                                                                                                                                                                                                                                                                                                                                                                                                                                                                                                                                                                                                                                                                  | 88                                                    |                                                           | 202                                                             | <b>O</b>                                                            | <b>4000</b> >                                                           | Y                                                                                 |
| 1                                      | AUDITORIUM EURO 2000                         | 189                                                                                                                                                                                                                            | 13.03 x 14.48                                                                                                                                                                                                                                                            | 6.00                                                                                                                                                                                                                                                                                                                                                                                                                                                                                                                                                                                                                                                                                                                                                                                                          |                                                                                                                                                                                                                                                                                                                                                                                                                                                                                                                                                                                                                                                                                                                                                                                                                                                                                                                                                                                                                                                                                                  | -                                                     | 160                                                       | -                                                               | -                                                                   | _                                                                       | -                                                                                 |
| 2                                      | LOUNGE EURO 2000                             | 54                                                                                                                                                                                                                             | 6.40 x 8.50                                                                                                                                                                                                                                                              | 4.50                                                                                                                                                                                                                                                                                                                                                                                                                                                                                                                                                                                                                                                                                                                                                                                                          | 25                                                                                                                                                                                                                                                                                                                                                                                                                                                                                                                                                                                                                                                                                                                                                                                                                                                                                                                                                                                                                                                                                               | 30                                                    | 50                                                        | 30                                                              | 60                                                                  | 26                                                                      | -                                                                                 |
| 3                                      | LOUNGE MICHEL D'HOOGHE                       | 105                                                                                                                                                                                                                            | 11.75 x 11.59                                                                                                                                                                                                                                                            | 2.50                                                                                                                                                                                                                                                                                                                                                                                                                                                                                                                                                                                                                                                                                                                                                                                                          | -                                                                                                                                                                                                                                                                                                                                                                                                                                                                                                                                                                                                                                                                                                                                                                                                                                                                                                                                                                                                                                                                                                | -                                                     | 1-1                                                       | -                                                               | -                                                                   | -                                                                       | 20                                                                                |
| 4                                      | ITALIE 1980                                  | 39                                                                                                                                                                                                                             | 7.32 x 4.88                                                                                                                                                                                                                                                              | 2.50                                                                                                                                                                                                                                                                                                                                                                                                                                                                                                                                                                                                                                                                                                                                                                                                          | 15                                                                                                                                                                                                                                                                                                                                                                                                                                                                                                                                                                                                                                                                                                                                                                                                                                                                                                                                                                                                                                                                                               | 20                                                    | 30                                                        | 20                                                              | -                                                                   | 14                                                                      | -                                                                                 |
| 5                                      | BRASIL 2014                                  | 36                                                                                                                                                                                                                             | 7.18 x 5.16                                                                                                                                                                                                                                                              | 2.50                                                                                                                                                                                                                                                                                                                                                                                                                                                                                                                                                                                                                                                                                                                                                                                                          | 15                                                                                                                                                                                                                                                                                                                                                                                                                                                                                                                                                                                                                                                                                                                                                                                                                                                                                                                                                                                                                                                                                               | 20                                                    | 30                                                        | 20                                                              | -                                                                   | 14                                                                      | -                                                                                 |
| 6                                      | MEXICO 1986                                  | 69                                                                                                                                                                                                                             | 5.73 x 11.60                                                                                                                                                                                                                                                             | 2.50                                                                                                                                                                                                                                                                                                                                                                                                                                                                                                                                                                                                                                                                                                                                                                                                          | 25                                                                                                                                                                                                                                                                                                                                                                                                                                                                                                                                                                                                                                                                                                                                                                                                                                                                                                                                                                                                                                                                                               | 36                                                    | 60                                                        | 32                                                              | -                                                                   | 24                                                                      | -                                                                                 |
| 7                                      | ANTWERPEN 1920                               | 35                                                                                                                                                                                                                             | 5.55 x 6.37                                                                                                                                                                                                                                                              | 2.50                                                                                                                                                                                                                                                                                                                                                                                                                                                                                                                                                                                                                                                                                                                                                                                                          | 15                                                                                                                                                                                                                                                                                                                                                                                                                                                                                                                                                                                                                                                                                                                                                                                                                                                                                                                                                                                                                                                                                               | 20                                                    | 30                                                        | 18                                                              | -                                                                   | 12                                                                      | _                                                                                 |
| 8                                      | PLAY!ROOM                                    | 31                                                                                                                                                                                                                             | 5.55 x 5.67                                                                                                                                                                                                                                                              | 2.40                                                                                                                                                                                                                                                                                                                                                                                                                                                                                                                                                                                                                                                                                                                                                                                                          | 11                                                                                                                                                                                                                                                                                                                                                                                                                                                                                                                                                                                                                                                                                                                                                                                                                                                                                                                                                                                                                                                                                               | 12                                                    | 28                                                        | -                                                               | -                                                                   | 10                                                                      |                                                                                   |
| 9                                      | RUSSIA 2018 A                                | 116                                                                                                                                                                                                                            | 10.89 x 10.70                                                                                                                                                                                                                                                            | 3.30                                                                                                                                                                                                                                                                                                                                                                                                                                                                                                                                                                                                                                                                                                                                                                                                          | 30                                                                                                                                                                                                                                                                                                                                                                                                                                                                                                                                                                                                                                                                                                                                                                                                                                                                                                                                                                                                                                                                                               | 70                                                    | 140                                                       | 32                                                              | 70                                                                  | _                                                                       | -                                                                                 |
| 10                                     | RUSSIA 2018 B                                | 141                                                                                                                                                                                                                            | 14.46 x 9.78                                                                                                                                                                                                                                                             | 3.30                                                                                                                                                                                                                                                                                                                                                                                                                                                                                                                                                                                                                                                                                                                                                                                                          | 38                                                                                                                                                                                                                                                                                                                                                                                                                                                                                                                                                                                                                                                                                                                                                                                                                                                                                                                                                                                                                                                                                               | 70                                                    | 126                                                       | 48                                                              | 70                                                                  | ***                                                                     | _                                                                                 |
| +10                                    | RUSSIA 2018 A+B                              | 257                                                                                                                                                                                                                            | 12.54 x 20.48                                                                                                                                                                                                                                                            | 3.30                                                                                                                                                                                                                                                                                                                                                                                                                                                                                                                                                                                                                                                                                                                                                                                                          | 70                                                                                                                                                                                                                                                                                                                                                                                                                                                                                                                                                                                                                                                                                                                                                                                                                                                                                                                                                                                                                                                                                               | 140                                                   | 266                                                       | 180                                                             | 140                                                                 | _                                                                       | 160                                                                               |
| 11                                     | THE RED'S SPORTS BAR & GRILL                 | 269                                                                                                                                                                                                                            | 11.8 x 22.86                                                                                                                                                                                                                                                             | 2.70                                                                                                                                                                                                                                                                                                                                                                                                                                                                                                                                                                                                                                                                                                                                                                                                          | i.—si                                                                                                                                                                                                                                                                                                                                                                                                                                                                                                                                                                                                                                                                                                                                                                                                                                                                                                                                                                                                                                                                                            | -                                                     | -                                                         | -                                                               | 50                                                                  | -                                                                       | 70                                                                                |
| 12                                     | RESTAURANT                                   |                                                                                                                                                                                                                                |                                                                                                                                                                                                                                                                          |                                                                                                                                                                                                                                                                                                                                                                                                                                                                                                                                                                                                                                                                                                                                                                                                               | -                                                                                                                                                                                                                                                                                                                                                                                                                                                                                                                                                                                                                                                                                                                                                                                                                                                                                                                                                                                                                                                                                                | -                                                     | 1-                                                        | -                                                               | 160                                                                 | -                                                                       | 200                                                                               |
|                                        | 3<br>4<br>5<br>6<br>7<br>8<br>9<br>10<br>+10 | 1 AUDITORIUM EURO 2000 2 LOUNGE EURO 2000 3 LOUNGE MICHEL D'HOOGHE 4 ITALIE 1980 5 BRASIL 2014 6 MEXICO 1986 7 ANTWERPEN 1920 8 PLAY!ROOM 9 RUSSIA 2018 A 10 RUSSIA 2018 B +10 RUSSIA 2018 A+B 11 THE RED'S SPORTS BAR & GRILL | 1 AUDITORIUM EURO 2000 189 2 LOUNGE EURO 2000 54 3 LOUNGE MICHEL D'HOOGHE 105 4 ITALIE 1980 39 5 BRASIL 2014 36 6 MEXICO 1986 69 7 ANTWERPEN 1920 35 8 PLAY!ROOM 31 9 RUSSIA 2018 A 116 10 RUSSIA 2018 B 141 +10 RUSSIA 2018 A+B 257 11 THE RED'S SPORTS BAR & GRILL 269 | MEETING ROOM       AREA (m²)       DIMENSIONS (m)         1       AUDITORIUM EURO 2000       189       13.03 x 14.48         2       LOUNGE EURO 2000       54       6.40 x 8.50         3       LOUNGE MICHEL D'HOOGHE       105       11.75 x 11.59         4       ITALIE 1980       39       7.32 x 4.88         5       BRASIL 2014       36       7.18 x 5.16         6       MEXICO 1986       69       5.73 x 11.60         7       ANTWERPEN 1920       35       5.55 x 6.37         8       PLAY!ROOM       31       5.55 x 5.67         9       RUSSIA 2018 A       116       10.89 x 10.70         10       RUSSIA 2018 B       141       14.46 x 9.78         +10       RUSSIA 2018 A+B       257       12.54 x 20.48         11       THE RED'S SPORTS BAR & GRILL       269       11.8 x 22.86 | MEETING ROOM         AREA (m²)         DIMENSIONS (m)         HEIGHT (m)           1         AUDITORIUM EURO 2000         189         13.03 x 14.48         6.00           2         LOUNGE EURO 2000         54         6.40 x 8.50         4.50           3         LOUNGE MICHEL D'HOOGHE         105         11.75 x 11.59         2.50           4         ITALIE 1980         39         7.32 x 4.88         2.50           5         BRASIL 2014         36         7.18 x 5.16         2.50           6         MEXICO 1986         69         5.73 x 11.60         2.50           7         ANTWERPEN 1920         35         5.55 x 6.37         2.50           8         PLAY!ROOM         31         5.55 x 5.67         2.40           9         RUSSIA 2018 A         116         10.89 x 10.70         3.30           10         RUSSIA 2018 B         141         14.46 x 9.78         3.30           +10         RUSSIA 2018 A+B         257         12.54 x 20.48         3.30           11         THE RED'S SPORTS BAR & GRILL         269         11.8 x 22.86         2.70 | AUDITORIUM EURO 2000   189   13.03 x 14.48   6.00   — | AUDITORIUM EURO 2000   189   13.03 x 14.48   6.00   -   - | AUDITORIUM EURO 2000   189   13.03 x 14.48   6.00   -   -   160 | AUDITORIUM EURO 2000   189   13.03 x 14.48   6.00   -   -   160   - | AUDITORIUM EURO 2000   189   13.03 x 14.48   6.00   -   -   160   -   - | AUDITORIUM EURO 2000   189   13.03 x 14.48   6.00   -   -     160   -   -   -   - |