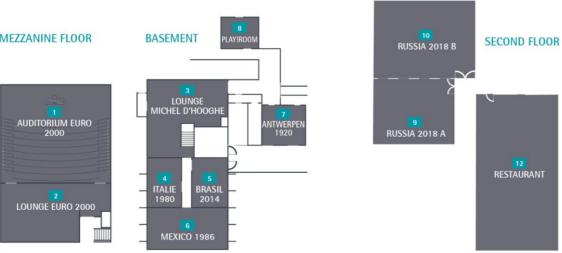

# CAPACITY AND LAYOUT OF THE SEMINAR ROOMS

| DESCRIPTION OF MEETING & BANQUET ROOMS |                                              |                                                                                                                                                                                                                                |                                                                                                                                                                                                                                                                          |                                                                                                                                                                                                                                                                                                                                                                                                                                                                                                                                                                                                                                                                                                                                                                                                               |                                                                                                                                                                                                                                                                                                                                                                                                                                                                                                                                                                                                                                                                                                                                                                                                                                                                                                                                                                                                                                                                                                  |                                                       |                                                           |                                                                 |                                                                     |                                                                         |                                                                                   |
|----------------------------------------|----------------------------------------------|--------------------------------------------------------------------------------------------------------------------------------------------------------------------------------------------------------------------------------|--------------------------------------------------------------------------------------------------------------------------------------------------------------------------------------------------------------------------------------------------------------------------|---------------------------------------------------------------------------------------------------------------------------------------------------------------------------------------------------------------------------------------------------------------------------------------------------------------------------------------------------------------------------------------------------------------------------------------------------------------------------------------------------------------------------------------------------------------------------------------------------------------------------------------------------------------------------------------------------------------------------------------------------------------------------------------------------------------|--------------------------------------------------------------------------------------------------------------------------------------------------------------------------------------------------------------------------------------------------------------------------------------------------------------------------------------------------------------------------------------------------------------------------------------------------------------------------------------------------------------------------------------------------------------------------------------------------------------------------------------------------------------------------------------------------------------------------------------------------------------------------------------------------------------------------------------------------------------------------------------------------------------------------------------------------------------------------------------------------------------------------------------------------------------------------------------------------|-------------------------------------------------------|-----------------------------------------------------------|-----------------------------------------------------------------|---------------------------------------------------------------------|-------------------------------------------------------------------------|-----------------------------------------------------------------------------------|
|                                        | MEETING ROOM                                 | AREA                                                                                                                                                                                                                           | DIMENSIONS                                                                                                                                                                                                                                                               |                                                                                                                                                                                                                                                                                                                                                                                                                                                                                                                                                                                                                                                                                                                                                                                                               |                                                                                                                                                                                                                                                                                                                                                                                                                                                                                                                                                                                                                                                                                                                                                                                                                                                                                                                                                                                                                                                                                                  |                                                       | THEATRE                                                   | CABARET                                                         | BANQUET                                                             | BOARDROOM                                                               | COCKTAIL                                                                          |
|                                        |                                              |                                                                                                                                                                                                                                |                                                                                                                                                                                                                                                                          |                                                                                                                                                                                                                                                                                                                                                                                                                                                                                                                                                                                                                                                                                                                                                                                                               |                                                                                                                                                                                                                                                                                                                                                                                                                                                                                                                                                                                                                                                                                                                                                                                                                                                                                                                                                                                                                                                                                                  | 88                                                    |                                                           | 202                                                             | <b>O</b>                                                            | <b>4000</b> >                                                           | Y                                                                                 |
| 1                                      | AUDITORIUM EURO 2000                         | 189                                                                                                                                                                                                                            | 13.03 x 14.48                                                                                                                                                                                                                                                            | 6.00                                                                                                                                                                                                                                                                                                                                                                                                                                                                                                                                                                                                                                                                                                                                                                                                          |                                                                                                                                                                                                                                                                                                                                                                                                                                                                                                                                                                                                                                                                                                                                                                                                                                                                                                                                                                                                                                                                                                  | -                                                     | 160                                                       | -                                                               | -                                                                   | _                                                                       | -                                                                                 |
| 2                                      | LOUNGE EURO 2000                             | 54                                                                                                                                                                                                                             | 6.40 x 8.50                                                                                                                                                                                                                                                              | 4.50                                                                                                                                                                                                                                                                                                                                                                                                                                                                                                                                                                                                                                                                                                                                                                                                          | 25                                                                                                                                                                                                                                                                                                                                                                                                                                                                                                                                                                                                                                                                                                                                                                                                                                                                                                                                                                                                                                                                                               | 30                                                    | 50                                                        | 30                                                              | 60                                                                  | 26                                                                      | -                                                                                 |
| 3                                      | LOUNGE MICHEL D'HOOGHE                       | 105                                                                                                                                                                                                                            | 11.75 x 11.59                                                                                                                                                                                                                                                            | 2.50                                                                                                                                                                                                                                                                                                                                                                                                                                                                                                                                                                                                                                                                                                                                                                                                          | -                                                                                                                                                                                                                                                                                                                                                                                                                                                                                                                                                                                                                                                                                                                                                                                                                                                                                                                                                                                                                                                                                                | -                                                     | 1-1                                                       | -                                                               | -                                                                   | -                                                                       | 20                                                                                |
| 4                                      | ITALIE 1980                                  | 39                                                                                                                                                                                                                             | 7.32 x 4.88                                                                                                                                                                                                                                                              | 2.50                                                                                                                                                                                                                                                                                                                                                                                                                                                                                                                                                                                                                                                                                                                                                                                                          | 15                                                                                                                                                                                                                                                                                                                                                                                                                                                                                                                                                                                                                                                                                                                                                                                                                                                                                                                                                                                                                                                                                               | 20                                                    | 30                                                        | 20                                                              | -                                                                   | 14                                                                      | -                                                                                 |
| 5                                      | BRASIL 2014                                  | 36                                                                                                                                                                                                                             | 7.18 x 5.16                                                                                                                                                                                                                                                              | 2.50                                                                                                                                                                                                                                                                                                                                                                                                                                                                                                                                                                                                                                                                                                                                                                                                          | 15                                                                                                                                                                                                                                                                                                                                                                                                                                                                                                                                                                                                                                                                                                                                                                                                                                                                                                                                                                                                                                                                                               | 20                                                    | 30                                                        | 20                                                              | -                                                                   | 14                                                                      | -                                                                                 |
| 6                                      | MEXICO 1986                                  | 69                                                                                                                                                                                                                             | 5.73 x 11.60                                                                                                                                                                                                                                                             | 2.50                                                                                                                                                                                                                                                                                                                                                                                                                                                                                                                                                                                                                                                                                                                                                                                                          | 25                                                                                                                                                                                                                                                                                                                                                                                                                                                                                                                                                                                                                                                                                                                                                                                                                                                                                                                                                                                                                                                                                               | 36                                                    | 60                                                        | 32                                                              | -                                                                   | 24                                                                      | -                                                                                 |
| 7                                      | ANTWERPEN 1920                               | 35                                                                                                                                                                                                                             | 5.55 x 6.37                                                                                                                                                                                                                                                              | 2.50                                                                                                                                                                                                                                                                                                                                                                                                                                                                                                                                                                                                                                                                                                                                                                                                          | 15                                                                                                                                                                                                                                                                                                                                                                                                                                                                                                                                                                                                                                                                                                                                                                                                                                                                                                                                                                                                                                                                                               | 20                                                    | 30                                                        | 18                                                              | -                                                                   | 12                                                                      | _                                                                                 |
| 8                                      | PLAY!ROOM                                    | 31                                                                                                                                                                                                                             | 5.55 x 5.67                                                                                                                                                                                                                                                              | 2.40                                                                                                                                                                                                                                                                                                                                                                                                                                                                                                                                                                                                                                                                                                                                                                                                          | 11                                                                                                                                                                                                                                                                                                                                                                                                                                                                                                                                                                                                                                                                                                                                                                                                                                                                                                                                                                                                                                                                                               | 12                                                    | 28                                                        | -                                                               | -                                                                   | 10                                                                      |                                                                                   |
| 9                                      | RUSSIA 2018 A                                | 116                                                                                                                                                                                                                            | 10.89 x 10.70                                                                                                                                                                                                                                                            | 3.30                                                                                                                                                                                                                                                                                                                                                                                                                                                                                                                                                                                                                                                                                                                                                                                                          | 30                                                                                                                                                                                                                                                                                                                                                                                                                                                                                                                                                                                                                                                                                                                                                                                                                                                                                                                                                                                                                                                                                               | 70                                                    | 140                                                       | 32                                                              | 70                                                                  | _                                                                       | -                                                                                 |
| 10                                     | RUSSIA 2018 B                                | 141                                                                                                                                                                                                                            | 14.46 x 9.78                                                                                                                                                                                                                                                             | 3.30                                                                                                                                                                                                                                                                                                                                                                                                                                                                                                                                                                                                                                                                                                                                                                                                          | 38                                                                                                                                                                                                                                                                                                                                                                                                                                                                                                                                                                                                                                                                                                                                                                                                                                                                                                                                                                                                                                                                                               | 70                                                    | 126                                                       | 48                                                              | 70                                                                  | ***                                                                     | _                                                                                 |
| +10                                    | RUSSIA 2018 A+B                              | 257                                                                                                                                                                                                                            | 12.54 x 20.48                                                                                                                                                                                                                                                            | 3.30                                                                                                                                                                                                                                                                                                                                                                                                                                                                                                                                                                                                                                                                                                                                                                                                          | 70                                                                                                                                                                                                                                                                                                                                                                                                                                                                                                                                                                                                                                                                                                                                                                                                                                                                                                                                                                                                                                                                                               | 140                                                   | 266                                                       | 180                                                             | 140                                                                 | _                                                                       | 160                                                                               |
| 11                                     | THE RED'S SPORTS BAR & GRILL                 | 269                                                                                                                                                                                                                            | 11.8 x 22.86                                                                                                                                                                                                                                                             | 2.70                                                                                                                                                                                                                                                                                                                                                                                                                                                                                                                                                                                                                                                                                                                                                                                                          | i.—si                                                                                                                                                                                                                                                                                                                                                                                                                                                                                                                                                                                                                                                                                                                                                                                                                                                                                                                                                                                                                                                                                            | -                                                     | -                                                         | -                                                               | 50                                                                  | -                                                                       | 70                                                                                |
| 12                                     | RESTAURANT                                   |                                                                                                                                                                                                                                |                                                                                                                                                                                                                                                                          |                                                                                                                                                                                                                                                                                                                                                                                                                                                                                                                                                                                                                                                                                                                                                                                                               | -                                                                                                                                                                                                                                                                                                                                                                                                                                                                                                                                                                                                                                                                                                                                                                                                                                                                                                                                                                                                                                                                                                | -                                                     | 1-                                                        | -                                                               | 160                                                                 | -                                                                       | 200                                                                               |
|                                        | 3<br>4<br>5<br>6<br>7<br>8<br>9<br>10<br>+10 | 1 AUDITORIUM EURO 2000 2 LOUNGE EURO 2000 3 LOUNGE MICHEL D'HOOGHE 4 ITALIE 1980 5 BRASIL 2014 6 MEXICO 1986 7 ANTWERPEN 1920 8 PLAY!ROOM 9 RUSSIA 2018 A 10 RUSSIA 2018 B +10 RUSSIA 2018 A+B 11 THE RED'S SPORTS BAR & GRILL | 1 AUDITORIUM EURO 2000 189 2 LOUNGE EURO 2000 54 3 LOUNGE MICHEL D'HOOGHE 105 4 ITALIE 1980 39 5 BRASIL 2014 36 6 MEXICO 1986 69 7 ANTWERPEN 1920 35 8 PLAY!ROOM 31 9 RUSSIA 2018 A 116 10 RUSSIA 2018 B 141 +10 RUSSIA 2018 A+B 257 11 THE RED'S SPORTS BAR & GRILL 269 | MEETING ROOM       AREA (m²)       DIMENSIONS (m)         1       AUDITORIUM EURO 2000       189       13.03 x 14.48         2       LOUNGE EURO 2000       54       6.40 x 8.50         3       LOUNGE MICHEL D'HOOGHE       105       11.75 x 11.59         4       ITALIE 1980       39       7.32 x 4.88         5       BRASIL 2014       36       7.18 x 5.16         6       MEXICO 1986       69       5.73 x 11.60         7       ANTWERPEN 1920       35       5.55 x 6.37         8       PLAY!ROOM       31       5.55 x 5.67         9       RUSSIA 2018 A       116       10.89 x 10.70         10       RUSSIA 2018 B       141       14.46 x 9.78         +10       RUSSIA 2018 A+B       257       12.54 x 20.48         11       THE RED'S SPORTS BAR & GRILL       269       11.8 x 22.86 | MEETING ROOM         AREA (m²)         DIMENSIONS (m)         HEIGHT (m)           1         AUDITORIUM EURO 2000         189         13.03 x 14.48         6.00           2         LOUNGE EURO 2000         54         6.40 x 8.50         4.50           3         LOUNGE MICHEL D'HOOGHE         105         11.75 x 11.59         2.50           4         ITALIE 1980         39         7.32 x 4.88         2.50           5         BRASIL 2014         36         7.18 x 5.16         2.50           6         MEXICO 1986         69         5.73 x 11.60         2.50           7         ANTWERPEN 1920         35         5.55 x 6.37         2.50           8         PLAY!ROOM         31         5.55 x 5.67         2.40           9         RUSSIA 2018 A         116         10.89 x 10.70         3.30           10         RUSSIA 2018 B         141         14.46 x 9.78         3.30           +10         RUSSIA 2018 A+B         257         12.54 x 20.48         3.30           11         THE RED'S SPORTS BAR & GRILL         269         11.8 x 22.86         2.70 | AUDITORIUM EURO 2000   189   13.03 x 14.48   6.00   — | AUDITORIUM EURO 2000   189   13.03 x 14.48   6.00   -   - | AUDITORIUM EURO 2000   189   13.03 x 14.48   6.00   -   -   160 | AUDITORIUM EURO 2000   189   13.03 x 14.48   6.00   -   -   160   - | AUDITORIUM EURO 2000   189   13.03 x 14.48   6.00   -   -   160   -   - | AUDITORIUM EURO 2000   189   13.03 x 14.48   6.00   -   -     160   -   -   -   - |